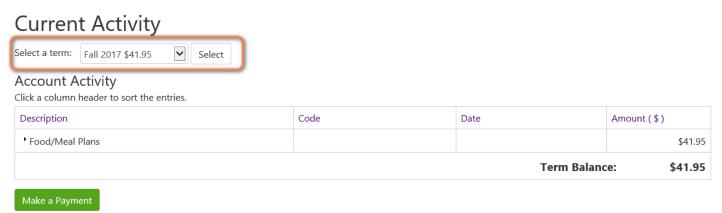

### **View Account Activity:**

Click on "Select a term" to see activity from a selected term or all.