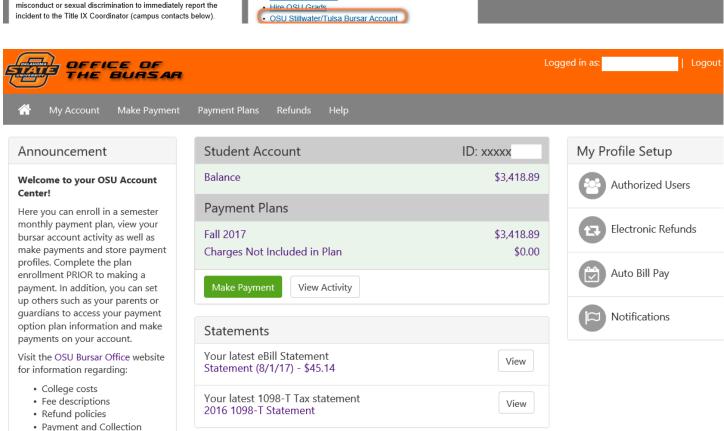

#### **OSU Bursar Online Information**

policies

Set up direct deposit eRefunds, authorize user(s), view/set up a semester payment plan, obtain 1098T statements, view account activity, view monthly billing statements, make payments.

### **Monthly Billing Statements**

To view a monthly billing statement, click on the statement date to view: