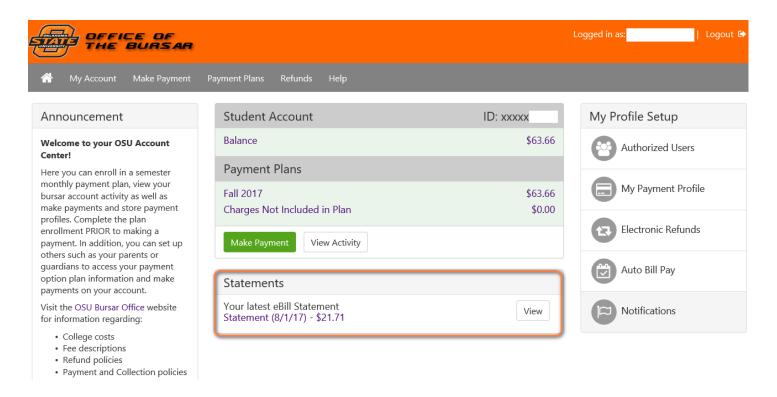

### **Monthly Billing Statements**

To view a monthly billing statement, click on the statement date to view: