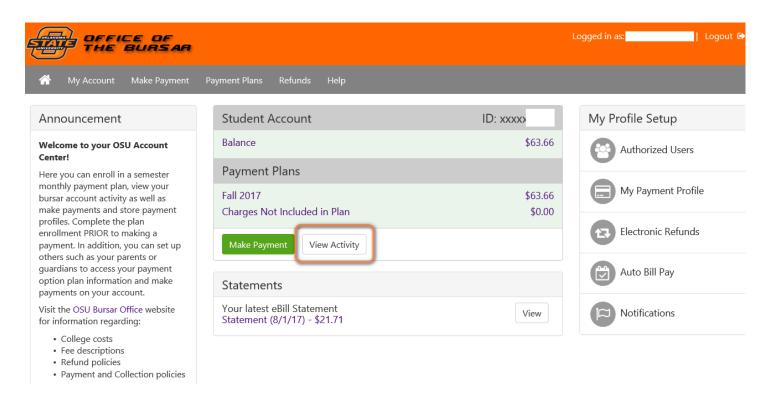

### **View Account Activity:**

Click on "Select a term" to see activity from a selected term or all.