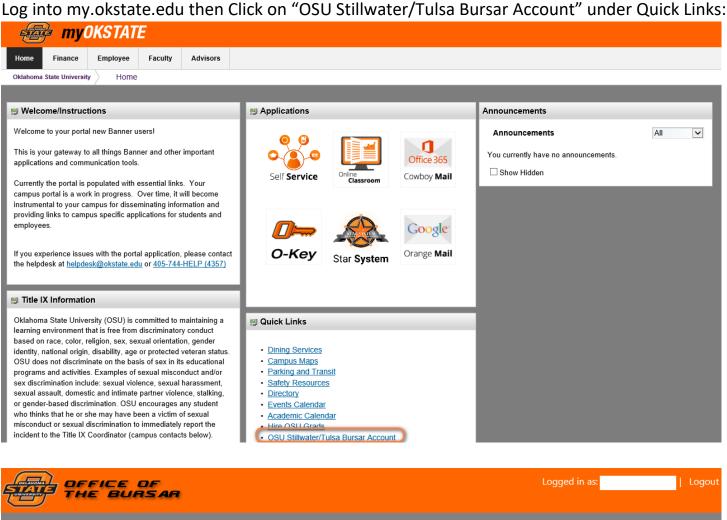

#### **OSU Bursar Online Information**

policies

Set up direct deposit eRefunds, authorize user(s), view/set up a semester payment plan, obtain 1098T statements, view account activity, view monthly billing statements, make payments.