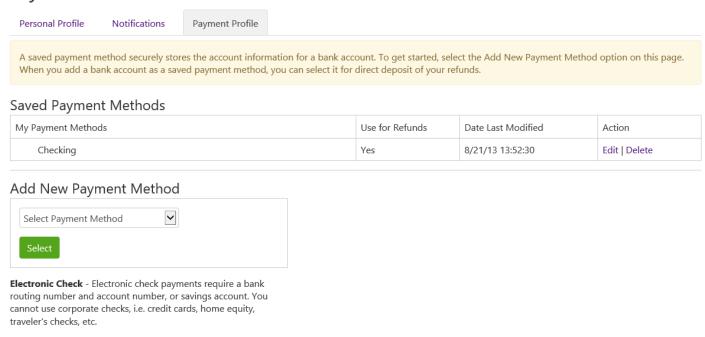

### **Saved Payment Methods**

Click on "My Payment Profile" to set up a saved payment method on the account for future payments: