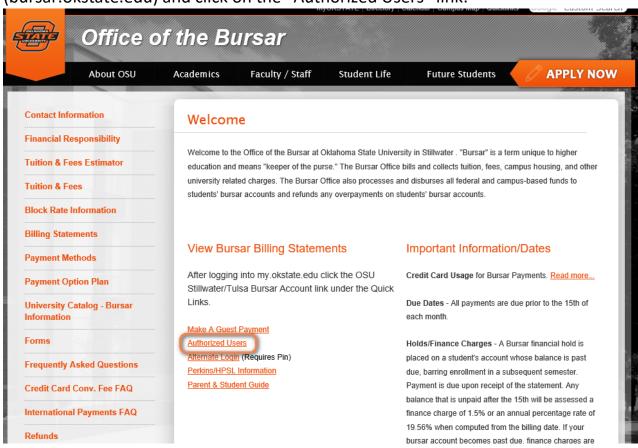

Once your authorized user has received both emails, they go to the bursar website (bursar.okstate.edu) and click on the "Authorized Users" link:

Your authorized user uses their e-mail address and password to login. \*\* The first time logging in using the temporary password, it prompts them to change to a password of their choice. Once logged in, your authorized user is able to set up and view a payment plan, view 1098 statements, make payments, view account activity, and view billing statements.