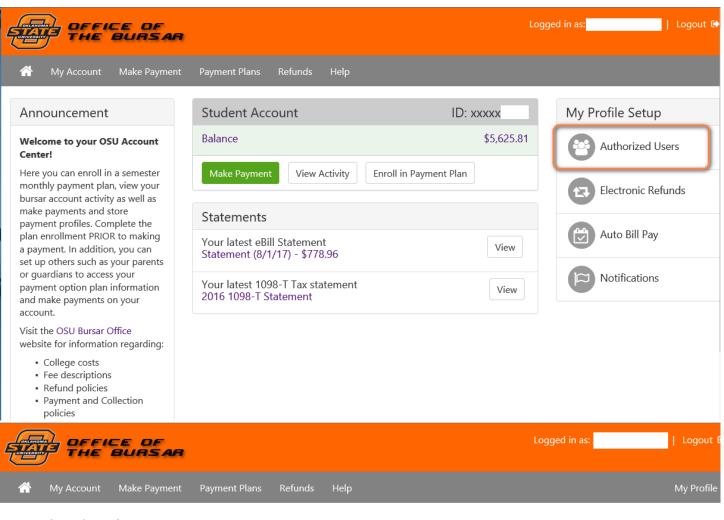

## **Authorized Users**

From this page, you can give others (parents, employers, etc.) the ability to access your account information. In compliance with the Family Educational Rights and Privacy Act of 1974 (FERPA), your student financial records may not be shared with a third party without your written consent. Adding an authorized user is your written consent that an individual may view your account information and make payments on your behalf. Please note that authorized users DO NOT have access to your stored payment methods, academic records, or other personal information.