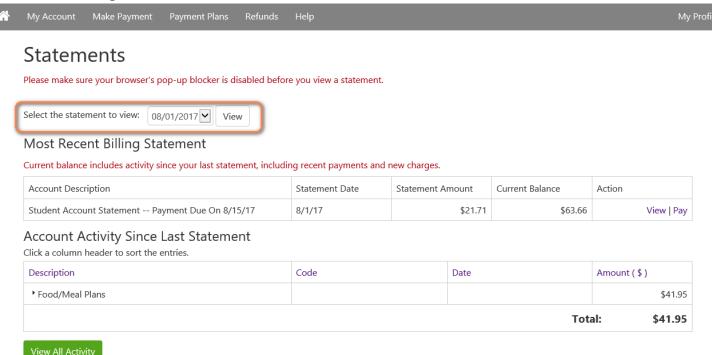

### **Monthly Billing Statements**

To view a monthly billing statement, click on the statement date to view:

#### Select the billing statement to view: